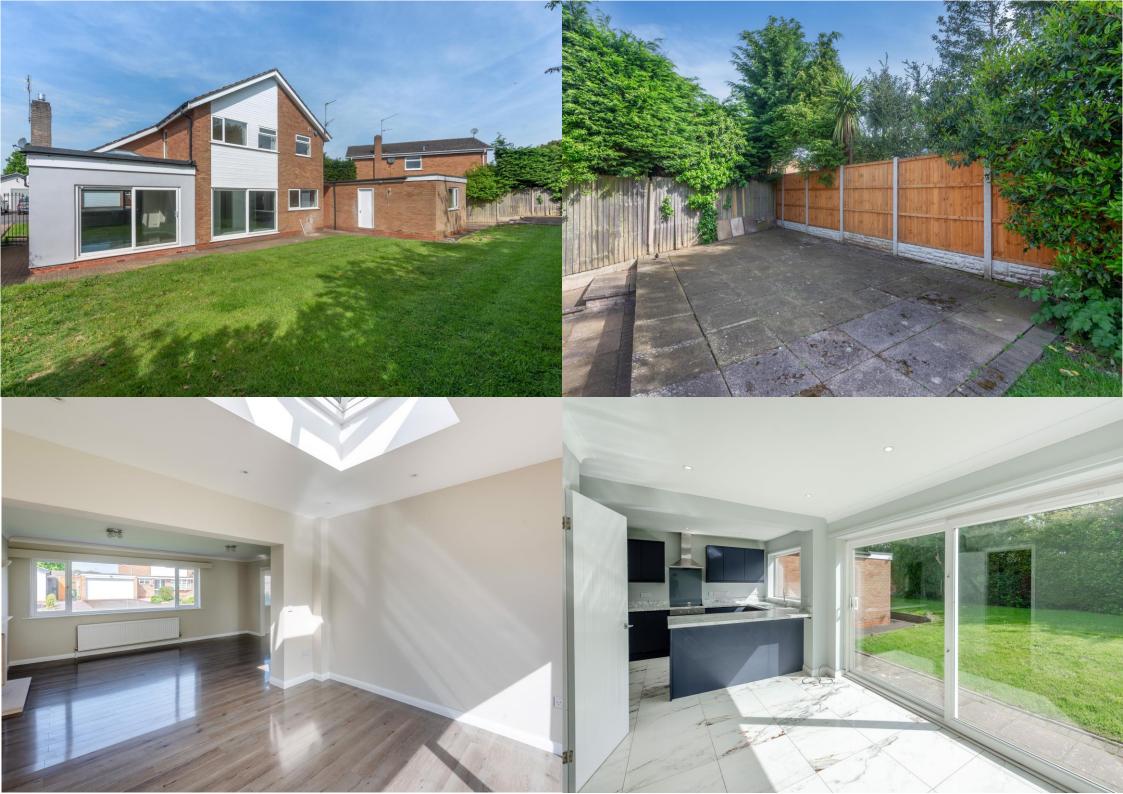

Quality throughout, the property boasts a frontage with block-paved off-road parking and a landscaped garden, leading to a double garage accessed via an up-and-over door. Stepping through the porch, you're greeted by a bright entrance hall, seamlessly flowing into a spacious L-shaped living area featuring sliding rear doors and a striking ceiling lantern, bathing the interior in natural light.

The kitchen has undergone a contemporary makeover, now boasting a breakfast/dining area with sleek tiled flooring, sliding doors to the rear garden, and convenient access to a laundry room. Upstairs, four bedrooms, including two generously proportioned doubles complete with ample wardrobe space, complemented by a modern family bathroom equipped with a separate shower cubicle. Additional comforts include double glazing and central heating.

Outside, a mature lawn garden provides a peaceful outlook, with access to the double garage and convenient side access to the front of the property. A discreet area presents potential for a secluded hot tub area, adding a touch of luxury to this already remarkable home.