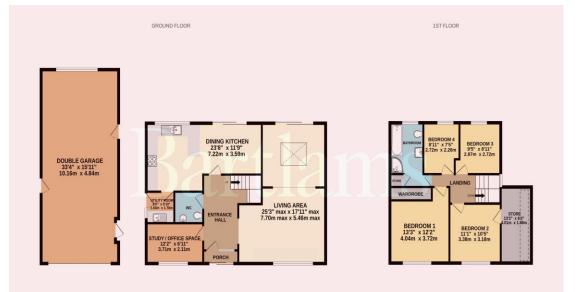

Quality throughout, the property boasts a frontage with block-paved off-road parking and a landscaped garden, leading to a double garage accessed via an up-and-over door. Stepping through the porch, you're greeted by a bright entrance hall, seamlessly flowing into a spacious L-shaped living area featuring sliding rear doors and a striking ceiling lantern, bathing the interior in natural light.

The kitchen has undergone a contemporary makeover, now boasting a breakfast/dining area with sleek tiled flooring, sliding doors to the rear garden, and convenient access to a laundry room. Upstairs, four bedrooms, including two generously proportioned doubles complete with ample wardrobe space, complemented by a modern family bathroom equipped with a separate shower cubicle. Additional comforts include double glazing and central heating.

While every attempt has been made to ensure the accuracy of the floorplan contained here, measurements of doors, windows, not once and any of other times are approximate and no responsibility to sitem for any enemission or min-statement. This plan is for liabstrate purposes only and should be used as such by any prospective purchaser. The services, systems and applicance shou have not been tested and no guarante as to their operability or efficiency can be given. Made with Mercoac C2024